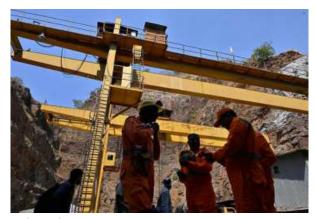

# **Round-the-clock efforts on** to rescue 8 stuck in tunnel

Personnel from India's nine top agencies are collaborating in the operation to rescue people trapped in the SLBC tunnel; Minister says he is not sure when the operations will conclude

#### Ravi Reddy HYDERABAD

t's a race against time as the country's top nine agencies, renowned for handling rescue operations during natural disasters, worked round the clock to save eight persons trapped inside the Srisailam Left Bank Canal (SLBC) tunnel in Telangana's Nagarkurnool district.

A part of the under-construction tunnel collapsed on Saturday morning.

"The crack teams comprising experienced personnel from the Army, Na-National Disaster VV. Response Force (NDRF), State Disaster Response Force (SDRF), National

Accident site: The SLBC project area in Nagarkurnool district on Monday. A portion of the tunnel has collapsed. NAGARA GOPAL

Hydrological Investigation Agency and other related departments have been formed into a unified command to oversee the rescue operations," Telangana Irrigation Minister N. Ut-

tam Kumar Reddy told The Hindu on Monday.

Mr. Reddy said that experienced personnel are meeting every couple of hours to review the situation and devising plans to

Union govt's relief package for

Wayanad inadequate: Priyanka

overcome the hurdles that arose with each passing hour.

"On Saturday, a small leak was noticed which the site engineers found not very unusual," the Minister said, quoting an official of a U.S. company involved in the project.

However, disaster stuck when there was a sudden gush of water and muck with such force that workers had to flee to save their lives. Eight persons who were close to the point could not rush out.

Mr. Reddy said they were not sure when the rescue operations would conclude. "The joint rescue teams are putting in their best to ensure a happy ending," he remarked.