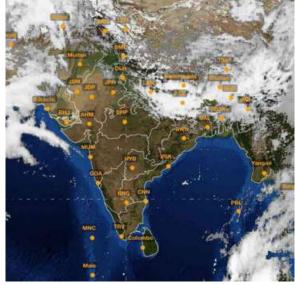

### WEATHERWATCH

Rainfall, temperature & air quality in select metros vesterday

TEMPERATURE DATA: IMD. POLLUTION DATA: CPCB, MAP: INSAT/IMD (TAKEN A

Forecast for Tuesday: Heavy rainfall/snowfall likely at isolated places over Jammu & Kashmir, Ladakh, Gilgit-Baltistan, Muzaffarabad and Andaman & Nicobar Islands. Thunderstorm with lightning likely at isolated places over Himachal Pradesh. Arunachal Pradesh. Assam, Meghalaya, Nagaland, Manipur, Mizoram and Tripura

| , loouni, megne              |      | - again |            | npai, mzoram ano   |      |      |      |  |
|------------------------------|------|---------|------------|--------------------|------|------|------|--|
| СІТҮ                         | RAIN |         | MIN        | CITY               | RAIN | мах  | MIN  |  |
| Agartala                     | —    | 29.7    | . 17.2     | Kozhikode          | —    | 35.6 | 26.4 |  |
| Ahmedabad                    | —    | 34.2    | . 18.5     | Kurnool            | —    | 38.2 | 22.1 |  |
| Aizawl                       | 0.3  | 29.1    | . 12.0     | Lucknow            | —    |      | 12.6 |  |
| Allahabad                    | —    | 29.9    | . 12.0     | Madurai            | —    |      | 22.1 |  |
| Bengaluru                    | —    | 32.2    | . 19.2     | Mangaluru          | —    |      | 23.6 |  |
| Bhopal                       | —    | 28.8    | . 14.2     | Mumbai             | —    |      | 21.0 |  |
| <br>Bhubaneswar              | —    | 32.5    | . 21.3     | Mysuru             | —    |      | 17.9 |  |
| Chandigarh                   | —    | 27.0    | . 11.6     | New Delhi          | —    | 27.5 | 10.7 |  |
| Chennai                      | —    | 32.1    |            | Patna              | —    |      | 16.8 |  |
| Coimbatore                   | —    | 34.8    | . 21.4     | Port Blair         | —    |      | 27.2 |  |
| Dehradun                     | —    | 26.4    | . 10.6     | Puducherry         | —    |      | 22.6 |  |
| Gangtok                      | 4    | 16.2    | 6.4        | Pune               | —    |      | 19.2 |  |
| Goa                          | —    | 36.0    |            | Raipur             | —    |      | 19.8 |  |
| Guwahati                     | 0.2  | 28.3    | . 12.0     | Ranchi             | —    | 27.1 | 13.2 |  |
| Hubballi                     | —    | 35.0    | . 19.0     | Shillong           | —    |      | 8.0  |  |
| Hyderabad                    | —    | 32.8    | . 18.8     | Shimla             | —    |      | 7.2  |  |
| Imphal                       | —    | 25.5    | . 12.6     | Srinagar           | —    |      | 0.2  |  |
| Jaipur                       | —    | 29.5    | . 14.9     | Thiruvananthapuram | —    | 32.4 | 25.1 |  |
| Kochi                        | —    | 32.4    | 25.4       | Tiruchi            | —    | 34.7 | 22.0 |  |
| Kohima                       | 3    | 26.4    | 6.5        | Vijayawada         | —    | 33.4 | 22.0 |  |
| Kolkata                      | —    | 31.4    | . 20.6     | Visakhapatnam      | —    | 32.9 | 22.9 |  |
| (Desire fault al antas in an |      |         | in Calaina | 1                  |      |      |      |  |